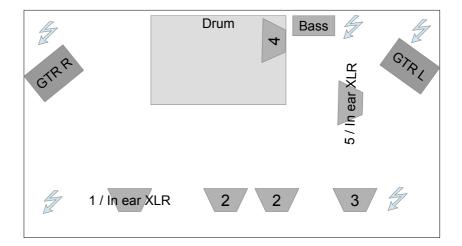

### **MONITORING**

| Mon1 (GTL R) | In Ear, XLR needed on stage $\rightarrow$ more GTR R, GTR L, kick, snare, lead vocal, bass, backing Edmond, intro (if there is one) |  |  |
|--------------|-------------------------------------------------------------------------------------------------------------------------------------|--|--|
| Mon2 (Lead)  | Lead vocal, GTR L, GTR R, intro (if there is one)                                                                                   |  |  |
| Mon3 (GTR L) | GTR R, more GTR L, kick, lead vocal, intro (if there is one)                                                                        |  |  |
| Mon4 (Drum)  | In Ear, XLR needed on stage $\rightarrow$ GTR R, GTR L, kick, snare, lead vocal, bass, intro (if there is one)                      |  |  |
| Mon5 (Bass)  | In Ear, XLR needed on stage → GTR R, GTR L, kick, snare, lead vocal, more bass, intro (if there is one)                             |  |  |