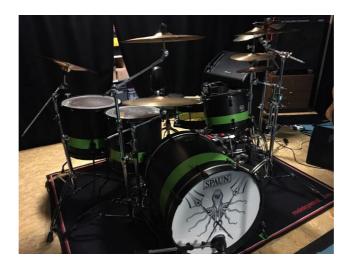

### **BACKLINE**

What we can bring with us and share with the other bands if needed:

• **Drum**: Spaun Drum (kick, tom 1, floor tom 1, floor tom 2) please make sure that the other bands have their own snare, pedal, cymbals and stands